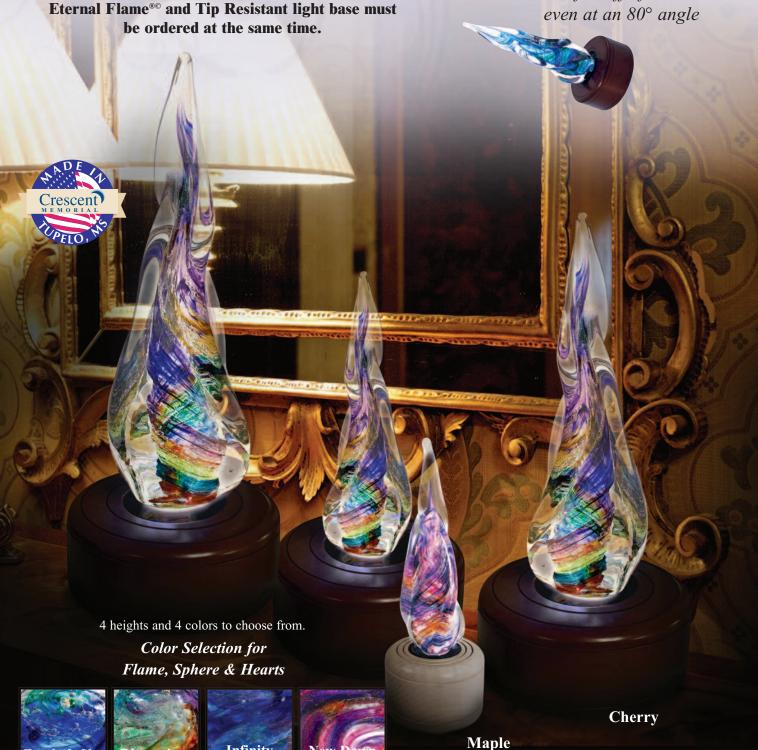

### ETERNAL FLAME®©

Keep the torch of their memory lit forever with the Eternal Flame. Four heights and four colors to choose from. See color swatch on page 5.

**96-018** Extra-Small 6-8" Tall

**96-006** Small 10-12" Tall

# **Eternal Flame**®© **Featuring Our** Tip Resistant Light Base System

**Extra Small** 96-018 6-8" Tall 4" Round Base 96-100

Small 96-006 10-12" Tall **Round Base** 96-100

Medium 96-007 13-16" Tall **Round Base** 96-100

**Infinity** 

Earth & Sky Dimensions

Large 96-008 18-22" Tall 8" Round Base 96-100

The Tip Resistant Light Base is newly designed to be anchored to something sturdy, producing a more secure resting place for your loved one. You will have a sense of peace knowing that if your beautiful Art Glass piece is accidentally bumped or even an earthquake should occur, your loved one is as safe as can be. Tip Resistant Light Bases are available in Cherry or Maple. All bases are 2.25" H with 12 LED Bulbs.

## Color Selection For:

Eternal Flame, Forever Heart, Standing Forever Heart, Big Heart and Spheres Each of the shapes are available in one of four color schemes shown at right; however, since each piece is a unique and hand-crafted work of art combining a loved one's cremains, the overall look and color variations will vary.