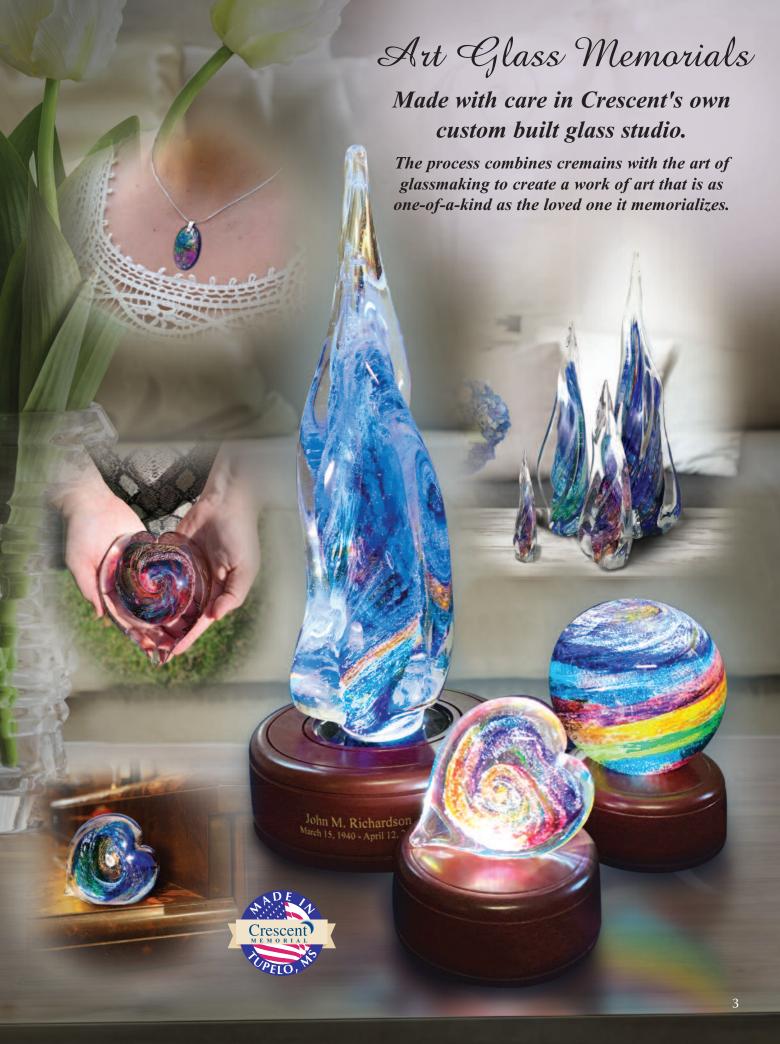

# Art Glass with Gremains

### Made with care in Crescent's own custom built glass studio.

The process combines cremains with the art of glassmaking to create a work of art that is as one-of-a-kind as the loved one it memorializes. Each unique Art Glass design is a stunning work and an exquisite way to memorialize your loved one in the home. Also, many families choose pendants for each family member. Each breathtaking piece offers a special remembrance of a cherished life, reflected through form, color, and light. In the midst of the beautiful, artistic colors, the cremains look similar to white sea foam with swirling bubbles. Each piece of art glass is a one of a kind memorial. No two pieces look the same.

### ETERNAL FLAME®©

Keep the torch of their memory lit forever with the Eternal Flame. Four heights and four colors to choose from. See color swatch on page 5.

**96-018** Extra-Small 6-8" Tall

**96-006** Small 10-12" Tall

**Infinity** 

Earth & Sky Dimensions

Large 96-008 18-22" Tall 8" Round Base 96-100

The Tip Resistant Light Base is newly designed to be anchored to something sturdy, producing a more secure resting place for your loved one. You will have a sense of peace knowing that if your beautiful Art Glass piece is accidentally bumped or even an earthquake should occur, your loved one is as safe as can be. Tip Resistant Light Bases are available in Cherry or Maple. All bases are 2.25" H with 12 LED Bulbs.

## Color Selection For:

Eternal Flame, Forever Heart, Standing Forever Heart, Big Heart and Spheres Each of the shapes are available in one of four color schemes shown at right; however, since each piece is a unique and hand-crafted work of art combining a loved one's cremains, the overall look and color variations will vary.

### Forever Heart 96-005

Keep your loved ones close to your heart forever with this attractive memorial. Stand not included. Forever Heart shown in New Dawn. Approximately 2.75" Wide.

**Antique Brass:** 30-A-RU5270

## Big Heart 96-028

This over-sized heart is a wonderful way to hold your loved one close and memorialize them forever. Approximately 5" L x 4.25" W Big Heart Shown in New Dawn below.

## **Standing Forever Heart** 96-015

Keep your loved ones close to your heart forever with this attractive free-standing memorial. Approximately 2.75" Wide Standing Forever Heart Shown in Infinity.

Side flattened to allow heart to stand freely

### **Spheres**

This beautiful sphere can be displayed anywhere, or can be used as a paperweight as a daily memorial. Available in two sizes and four colors. Optional lighted base available on page 75. The spheres shown are in Dimensions (left) and Earth and Sky (right).