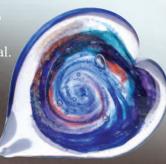

## Big Heart 96-028

This over-sized heart is a wonderful way to hold your loved one close and memorialize them forever. Approximately 5" L x 4.25" W Big Heart Shown in New Dawn below.