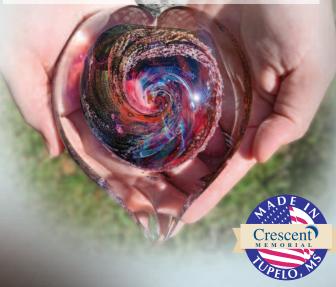

### Made with care in Crescent's own custom built glass studio.

The process combines cremains with the art of glassmaking to create a work of art that is as one-of-a-kind as the loved one it memorializes. Each unique Art Glass design is a stunning work and an exquisite way to memorialize your loved one in the home. Also, many families choose pendants for each family member. Each breathtaking piece offers a special remembrance of a cherished life, reflected through form, color, and light. In the midst of the beautiful, artistic colors, the cremains look similar to white sea foam with swirling bubbles. Each piece of art glass is a one of a kind memorial. No two pieces look the same.

## **Standing Forever Heart** 96-015

Keep your loved ones close to your heart forever with this attractive free-standing memorial. Approximately 2.75" Wide Standing Forever Heart Shown in Infinity.

Side flattened to allow heart to stand freely