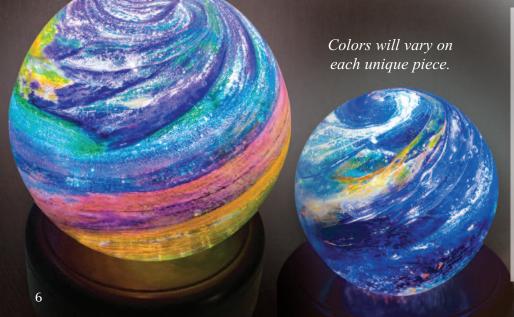

### **Spheres**

This beautiful sphere can be displayed anywhere, or can be used as a paperweight as a daily memorial. Available in two sizes and four colors. Optional lighted base available on page 75. The spheres shown are in Dimensions (left) and Earth and Sky (right).

**Large** 96-001 (left) 4" Dia.

**Small** 96-002 (right) 3" Dia.