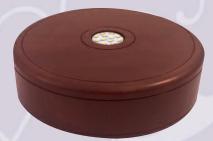

**Infinity** 

Earth & Sky Dimensions

Large 96-008 18-22" Tall 8" Round Base 96-100

The Tip Resistant Light Base is newly designed to be anchored to something sturdy, producing a more secure resting place for your loved one. You will have a sense of peace knowing that if your beautiful Art Glass piece is accidentally bumped or even an earthquake should occur, your loved one is as safe as can be. Tip Resistant Light Bases are available in Cherry or Maple. All bases are 2.25" H with 12 LED Bulbs.