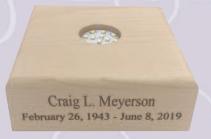

**Infinity** 

Earth & Sky Dimensions

Large 96-008 18-22" Tall 8" Round Base 96-100

The Tip Resistant Light Base is newly designed to be anchored to something sturdy, producing a more secure resting place for your loved one. You will have a sense of peace knowing that if your beautiful Art Glass piece is accidentally bumped or even an earthquake should occur, your loved one is as safe as can be. Tip Resistant Light Bases are available in Cherry or Maple. All bases are 2.25" H with 12 LED Bulbs.

Patent# 11,166,581

**Light Base Engraving** Custom Text Engraving Additional

Won't fall off of the base